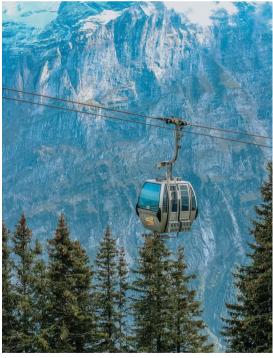

# MON

7:30 Breakfast at Hotel

8:45 Cablecar from Grindelwald to Mannlichen (19 minutes)

9:00 Royal Way Hike (45 minutes)

10:00 Panoramic Trail Hike (1h 30m)

11:30 Train from Kleine Scheidegg to Grindelwald (19 minutes)

1:00 Cablecar to FIRST (25 minutes)

- Hike to Lake Bachalpsee
- First Flyer to Schrekfeld
- Schrekfeld to Bort via Mountain Cart
- Optional: Hike down (this is what we did & we stopped to take so many incredible photos)
  - You can spend all afternoon at First